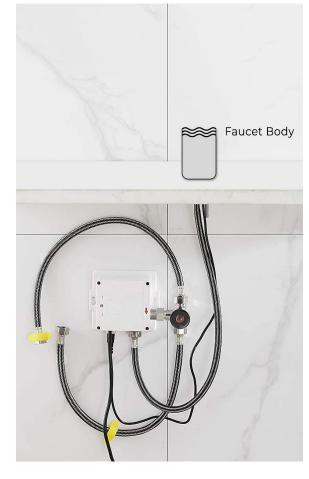

Static Power Consumption: 0.36mw Working Power consumption: 0.5mw Inductive Opening Time: < 1 second Inductive Closing Time: < 2 second Dia.of inlet / outlet pipe: G1/2"

Flux: ≥0.07L/S

Power Supply: Box Transformer (BOX)

Temperature Mixer: Below Deck Manual Mixing Valve (BDM)

Factory Default Timeout: 30s

Factory Default GPC: 0.75

Working pressure: 0.05 - 1.6 Mpa

Water flow: 1.2GPM (4.54 L/Min) @ 60PSI